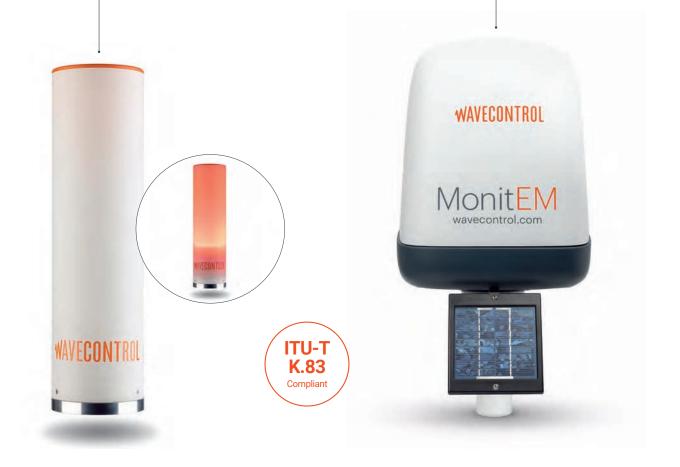

## MonitEM-Lab

#### **EMF Area Monitoring**

Continuous Indoor Monitoring

# MonitEM

**EMF Area Monitoring** Continuous Outdoor Monitoring

The **MonitEM-Lab** monitors the **EMF levels 24/7** and can warn the user with built-in audible and visual alarms or remotely, through the **Control Center**.

The **MonitEM** can monitor **EMF outdoors 24/7**, using AC power, battery and solar panel. The built-in modem allows remote communication with the **Control Centre**.