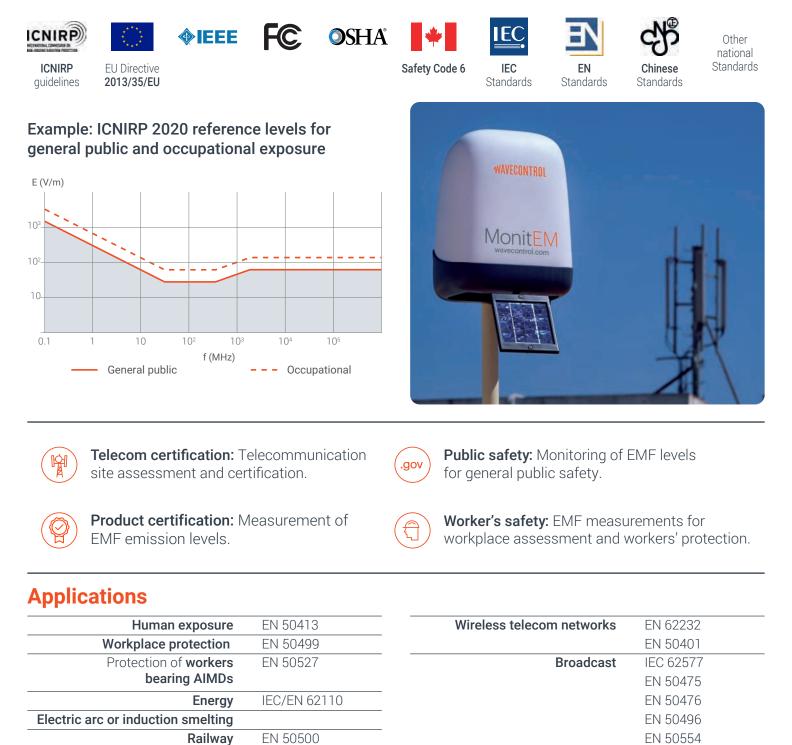

# MonitEM

**EMF Area Monitoring** Continuous Outdoor Monitoring

The **MonitEM-Lab** monitors the **EMF levels 24/7** and can warn the user with built-in audible and visual alarms or remotely, through the **Control Center**.

The **MonitEM** can monitor **EMF outdoors 24/7**, using AC power, battery and solar panel. The built-in modem allows remote communication with the **Control Centre**.

# Compliance

Wavecontrol instruments comply with international EMF standards and legislation

Welding

Medical

**Plastic welding** 

**Research / Labs** 

Semiconductor production

Household appliances

IEC/EN 62822

IEC/EN 62233

IEC 60601

#### **Regulatory Compliance**

Electronic / electrical equipment

**RFID/EAS** 

Defense

etc.

Aerospace

IEC/EN 62311

IEC/EN 62369

EN 50364