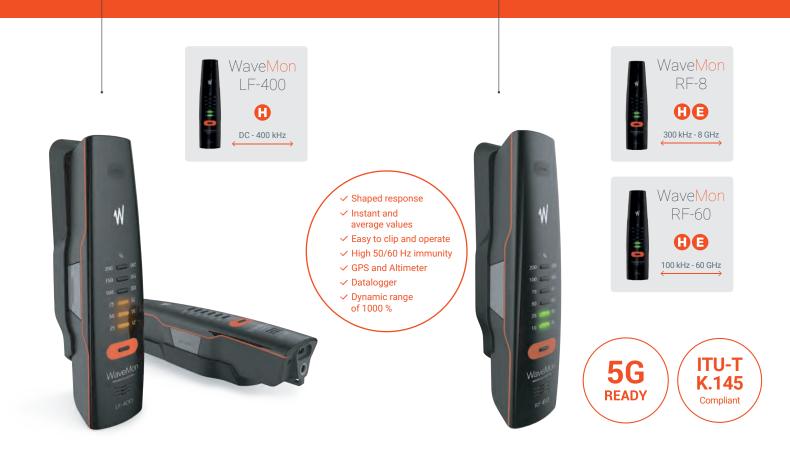

# WaveMon LF

#### **EMF Personal Monitor**

Low Frequencies

# WaveMon RF

#### **RF Personal Monitor** High Frequencies

The WaveMon LF-400, RF-8 & RF-60 are Personal Monitors / Exposimeters that help EMF & RF workers to stay safe from EMF overexposure. They can be easily operated with one hand and attached to an arm, belt or harness.