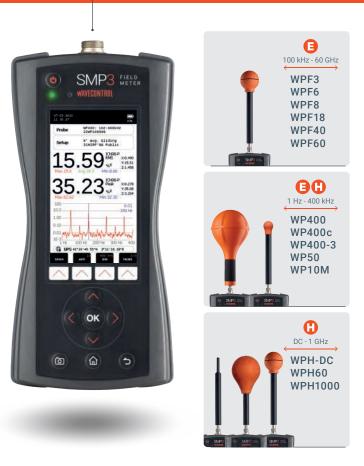

## SMP3

**Portable Field Meter** Site Survey / Exposure Assessment

### Quality

Our devices are delivered with an individual ISO 17025 accredited calibration.

The **SMP3** offers an unrivalled combination of **DC field measurement, spectral analysis and broadband measurement** in a single device. New Streamer option for **measurements** according to **automotive standards** 